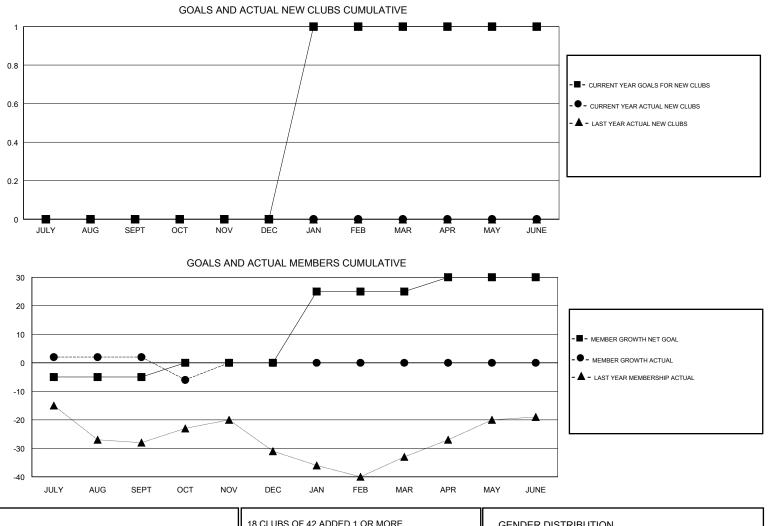

## GMT CA

| Clubs         |               |           |               | Members               |                           |                         |                                                    |  |
|---------------|---------------|-----------|---------------|-----------------------|---------------------------|-------------------------|----------------------------------------------------|--|
|               | RESULTS FOR   | 2018-2019 |               | RESULTS FOR 2018-2019 |                           |                         |                                                    |  |
| QUARTER       | NEW CLUB GOAL | NEW CLUBS | DROPPED CLUBS | QUARTER               | MEMBER GROWTH NET<br>GOAL | MEMBER GROWTH<br>ACTUAL | DROPPED<br>MEMBERS ACTUAL<br>(including transfers) |  |
| JULY/AUG/SEPT | 0             | 0         | 0             | JULY/AUG/SEPT         | -5                        | 22                      | 19                                                 |  |
| OCT/NOV/DEC   | 0             | 0         | 0             | OCT/NOV/DEC           | 5                         | 13                      | 20                                                 |  |
| JAN/FEB/MAR   | 1             | 0         | 0             | JAN/FEB/MAR           | 25                        | 0                       | 0                                                  |  |
| APR/MAY/JUNE  | 0             | 0         | 0             | APR/MAY/JUNE          | 5                         | 0                       | 0                                                  |  |